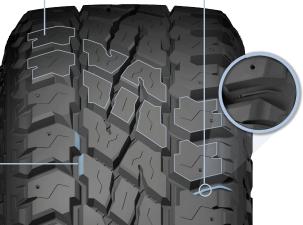

### GRIP

Stud holes for those seeking extra grip on ice

#### DURABILITY

- Tread design helps to prevent stone retention
- Armor Tek3<sup>®</sup> construction for added tire durability
- Cut and chip resistant tread compound/composition

Dual-Draft and Non-Parallel Grooved Walls -Reduce stone retention and resist cuts and chipping